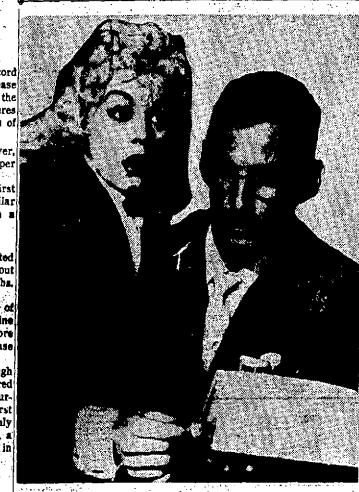

PREVIEW PEEK - June Harlow, whose photo will grace the cover of the 1958 El Paso Press Club Gridiron Show program, shows surprise when she looks at the show's script with Club. President Bill Montgomery. Miss Harlow is an entertainer at the Guadalajara de Noche Club in Juarez.